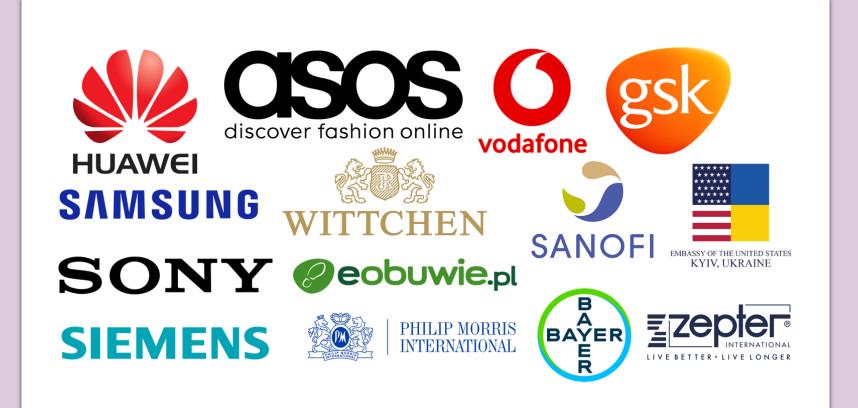

| Destination        | KYIV       |  |

| Detailed information |       |           |                                      |
|----------------------|-------|-----------|--------------------------------------|
| Date                 | Time  | Place     | Status                               |
| 28.05.2015           | 15:00 | KYIV      | Out for Delivery                     |
| 28.05.2015           | 10:59 | KYIV      | Consignment in Warehouse             |
| 27.05.2015           | 11:00 | KYIV      | Released from customs                |
| 27.05.2015           | 10:32 | KYIV      | Import received at destination depot |
| 26.05.2015           | 0:00  | KISHINYOV | Consignment data transhipped         |
| 20.05.2015           | 0:00  | KISHINYOV | Entered to warehouse                 |





## Our Clients



 TMM Fashion – market place for clothes, shoes, accessories

## TMM Express: Projects



 TMM Shopping – delivery from foreign online shops



## THANK YOU!

Everything is possible!