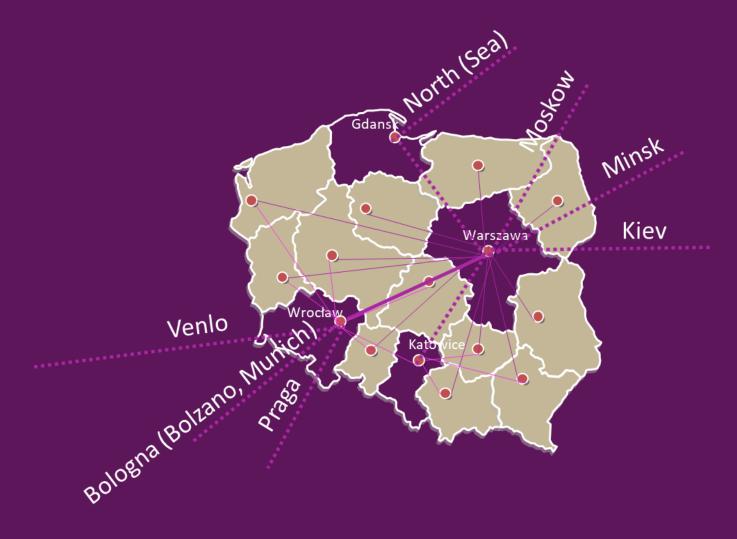

## TMM Express: Operations in Poland

- Started in 2015 in Warsaw
- Domestic Deliveries 100% coverage of territory of Poland
- Central Hub in Warsaw, next to Chopin Airport
- Customs Agency
- 20 International linehauls operated weekly
- Own fleet

TMM Express Poland: Domestic operations

Own fleet and partneship with the market leaders allows TMM Express to cover the territory of Poland for door-to-door service in 48 hours

## TMM Express: Operations in Belarus

- Started in 2015 in Minsk
- Domestic Deliveries 100% coverage of territory of Belarus
- Customs Services
- 4 International linehauls operated weekly
- Own fleet