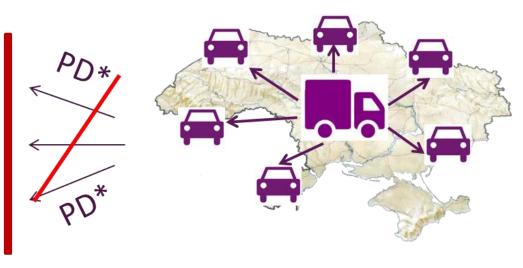

## Operations in Ukraine

- Started in 1993 in Ukraine
- Headquartered in Kiev region
  - Central Cross-dock Hub (<10000 m2)</li>
  - Customs Control Zone

 TMM offices in Ukraine -38

Deliver more than 21 000 cons per week

express

 Number of employees – 550