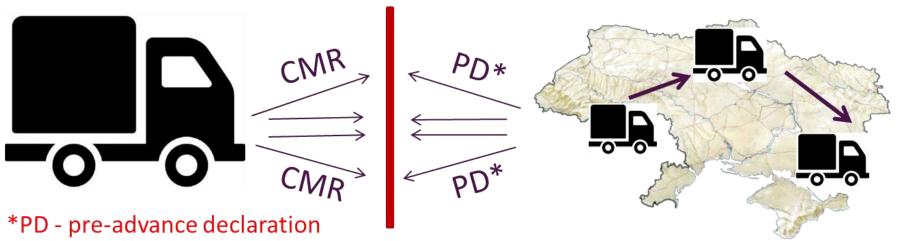

## TMM Express: Express delivery technology

- Simplified procedure of crossing border
- Customs point in Kiev for express shipments
- ✓ Standard bonded warehouse
- Own customs brokerage department

www.tmm-express.com