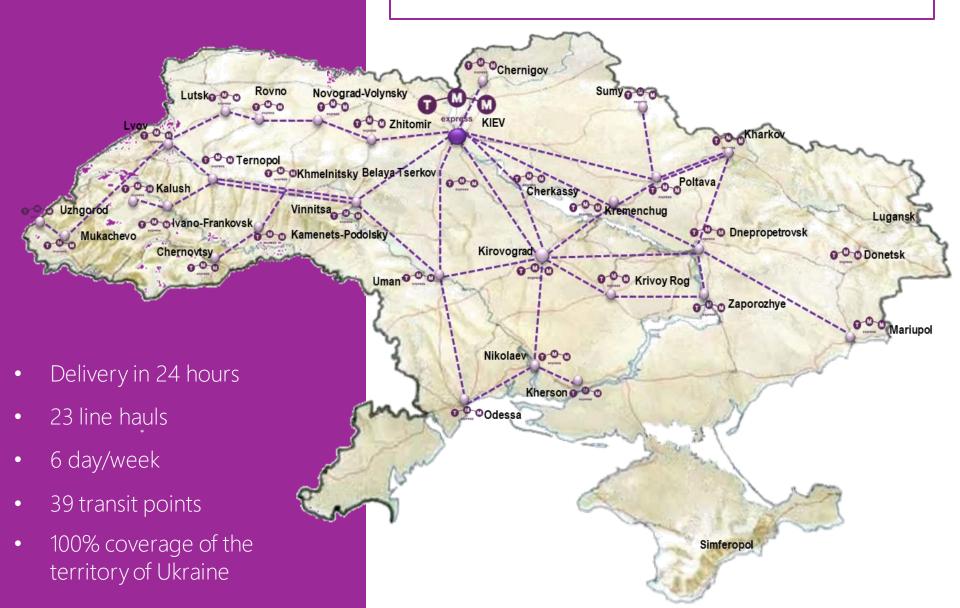

## Operations in Ukraine

- Started in 1993 in Ukraine
- Headquartered in Kiev region
  - Central Cross-dock Hub (<10000 m2)</li>
  - Customs Control Zone

 TMM offices in Ukraine -38

Deliver more than 21 000 cons per week

#### TMM Express Ukraine: Overnight linehauls