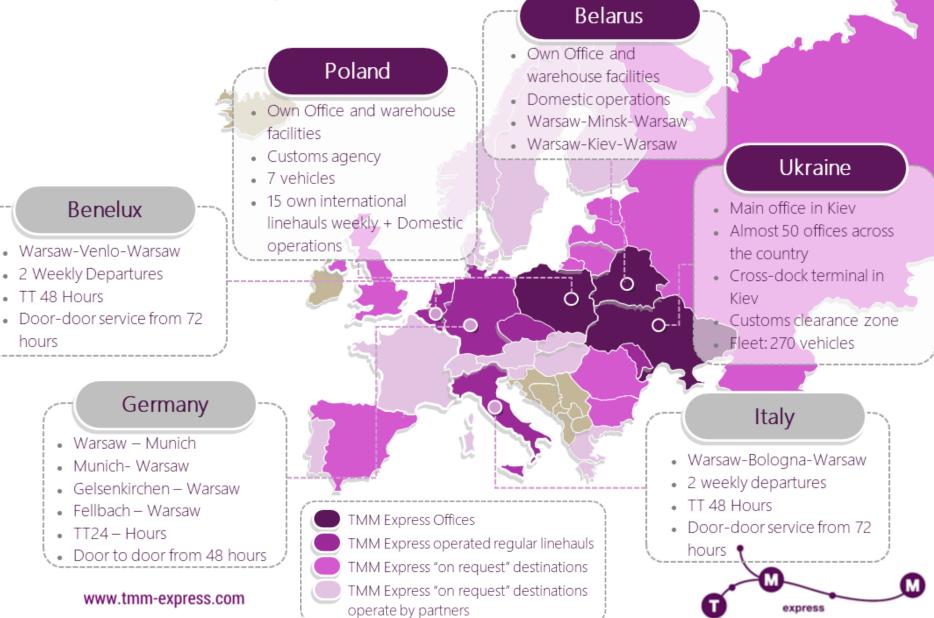

## TMM Express: Road Express Network

 $\circ$ 

റ

0

express

- Coverage of 29 countries in EU and CIS
- More than 15 international destinations operated on regular basis
- Linehauls of partners across Europe
- Own sorting hubs in Warsaw, Kiev and Minsk
- Partners sorting hubs across Europe

## TMM Express: Operations in Poland

- Started in 2015 in Warsaw
- Domestic Deliveries 100% coverage of territory of Poland
- Central Hub in Warsaw, next to Chopin Airport
- Customs Agency
- 20 International linehauls operated weekly
- Own fleet

TMM Express Poland: Domestic operations

Own fleet and partneship with the market leaders allows TMM Express to cover the territory of Poland for door-to-door service in 48 hours

## TMM Express: Operations in Belarus

- Started in 2015 in Minsk
- Domestic Deliveries 100% coverage of territory of Belarus
- Customs Services
- 4 International linehauls operated weekly
- Own fleet